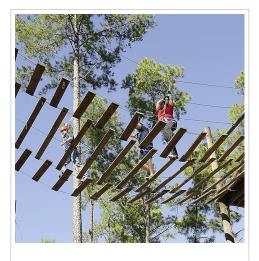

## **University Camp Facilities**

University Camp is a one of a kind recreation and retreat facility that offers the university community an ever increasing range of facilities. Open to the university community for day and limited overnight use, it's an ideal spot for a variety of functions. Currently available for use are the University Camp's main dining hall (complete with kitchen), barbecue pit, fishing pier, picnic areas and high and low challenge course.

## Camp Rental & Reservation Information

Camp Photos

**Bearkat Lodge** 

**Challenge Course** 

**Covered Pavillion** 

**Dining Hall** 

Fishing/Boating Docks

Raven Room